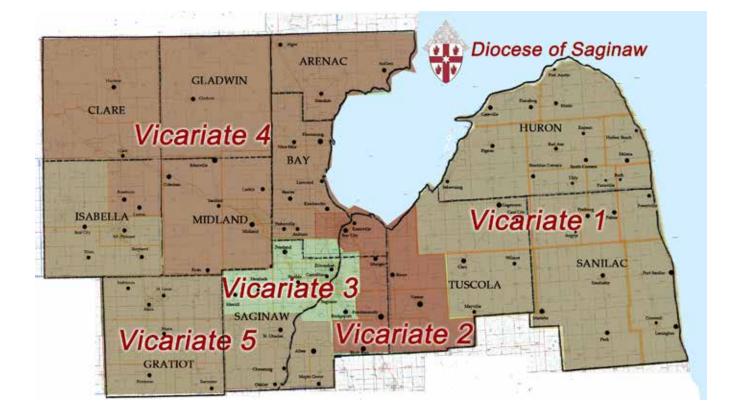

## VICARIATE MAP AND REGIONAL VICARS

#### **VICARIATE 1**

#### **Rev. Patrick M. Jankowiak**

Blessed Trinity Parish of Frankenmuth 958 E. Tuscola St. Frankenmuth, MI 48734-1140 989-652-3259

#### **VICARIATE 2**

#### Rev. Peter J. Gaspeny

Holy Spirit Parish of Saginaw 1035 N. River Rd., Saginaw, MI 48609-6833 989.781.2457

#### **VICARIATE 3**

#### **Rev. Richard A. Bokinskie**

St. Thomas Aquinas Parish of Saginaw 5376 State St., Saginaw, MI 48603-3739 989.799.2460

#### VICARIATE 4

#### **Rev. Andrew D. Booms**

St. Brigid of Kildare Parish of Midland 207 Ashman St., Midland MI 48640 Phone: 989.835.7121

#### **VICARIATE 5**

#### **Rev. Robert J. Howe**

Blessed Sacrament Parish of Midland 3109 Swede Ave., Midland, MI 48642 989.835.6777