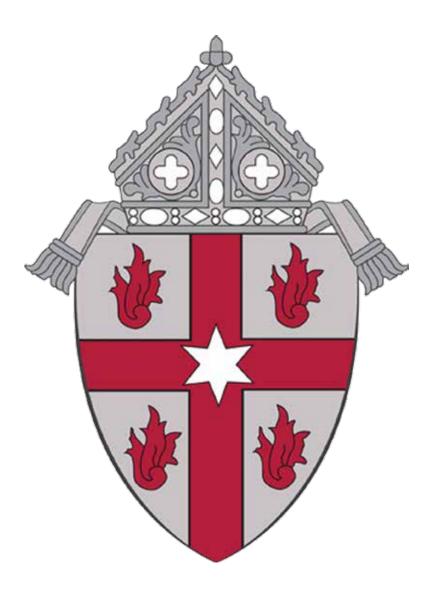

# **DIOCESAN COAT OF ARMS**

The Catholic Diocese of Saginaw shield first shows the cross of our Faith in red on a silver field. To indicate the name "Saginaw," there is a Pentecostal flame placed in each canton of the shield, for this reason: the name of Saginaw Bay (Saginawa) signifies the country or place of the Sauk. The Sauk Indian tribes were first known to

Europeans as "Gens de Feu" (People of Fire). The six-pointed star in the center of the shield signifies that Our Lady is of the House of David. The six-pointed star also represents her many heraldic attributes and is usually shown to indicate the Assumption. The cross atop the Cathedral of Mary of the Assumption has the same star on it as well.