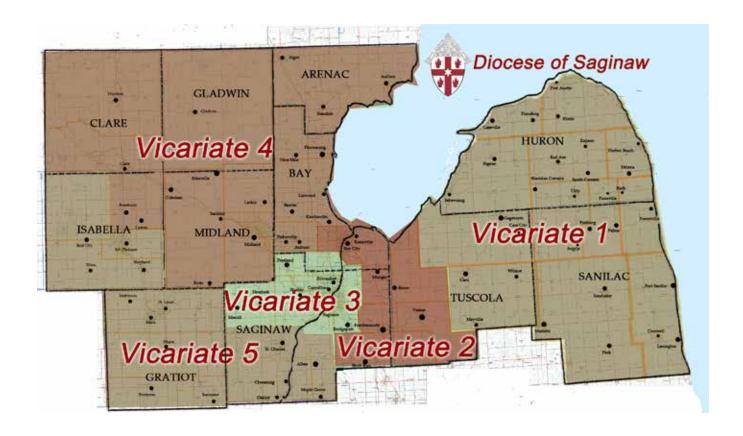

# **VICARIATE MAP AND REGIONAL VICARS**

### **VICARIATE 1**

### Rev. Patrick M. Jankowiak

Blessed Trinity Parish 958 E. Tuscola St. Frankenmuth, MI 48734-1140 989-652-3259

### **VICARIATE 2**

### Rev. Peter J. Gaspeny

Holy Spirit Parish 1035 N. River Rd., Saginaw, MI 48609-6833 989.781.2457

### **VICARIATE 3**

### Rev. Richard A. Bokinskie

St. Thomas Aquinas Parish 5376 State St., Saginaw, MI 48603-3739 989.799.2460

### **VICARIATE 4**

### Rev. Andrew D. Booms

St. Brigid of Kildare Parish 207 Ashman St., Midland MI 48640 Phone: 989.835.7121

### **VICARIATE 5**

### Rev. Robert J. Howe

Blessed Sacrament Parish 3109 Swede Ave., Midland, MI 48642 989.835.6777