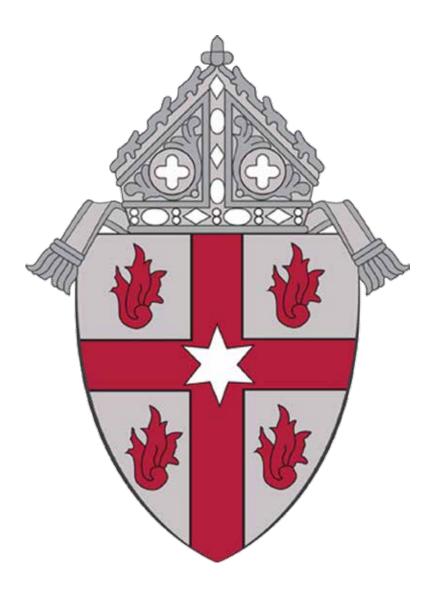

### **DIOCESAN COAT OF ARMS**

The Catholic Diocese of Saginaw shield first shows the cross of our Faith in red on a silver field. To indicate the name "Saginaw," there is a Pentecostal flame placed in each canton of the shield, for this reason: the name of Saginaw Bay (Saginawa) signifies the country or place of the Sauk. The Sauk Indian tribes were first known to

Europeans as "Gens de Feu" (People of Fire). The six-pointed star in the center of the shield signifies that Our Lady is of the House of David. The six-pointed star also represents her many heraldic attributes and is usually shown to indicate the Assumption. The cross atop the Cathedral of Mary of the Assumption has the same star on it as well.