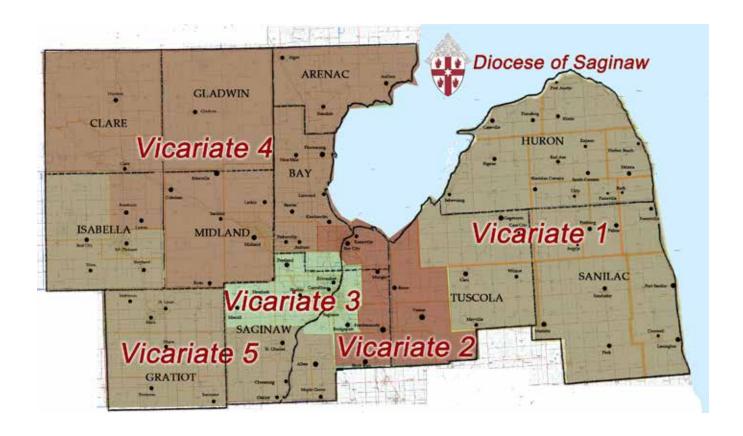

### **VICARIATE MAP AND REGIONAL VICARS**

### **VICARIATE 1**

### Rev. Patrick M. Jankowiak

Blessed Trinity Parish of Frankenmuth 958 E. Tuscola St. Frankenmuth, MI 48734-1140 989-652-3259

### **VICARIATE 2**

### Rev. Peter J. Gaspeny

Holy Spirit Parish of Saginaw 1035 N. River Rd., Saginaw, MI 48609-6833 989.781.2457

### **VICARIATE 3**

### Rev. Richard A. Bokinskie

St. Thomas Aquinas Parish of Saginaw 5376 State St., Saginaw, MI 48603-3739 989.799.2460

### **VICARIATE 4**

### Rev. Andrew D. Booms

St. Brigid of Kildare Parish of Midland 207 Ashman St., Midland MI 48640 Phone: 989.835.7121

### **VICARIATE 5**

### **Rev. Robert J. Howe**

Blessed Sacrament Parish of Midland 3109 Swede Ave., Midland, MI 48642 989.835.6777