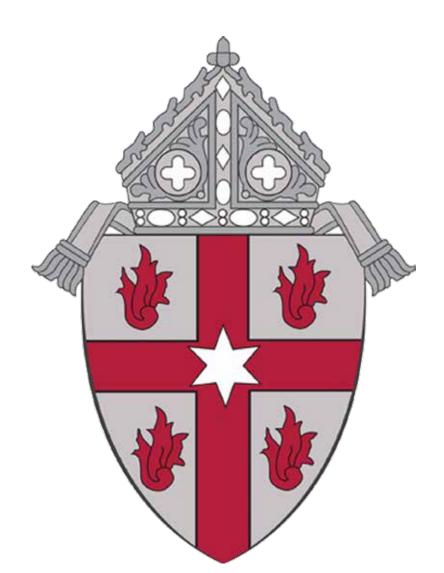

## **DIOCESAN COAT OF ARMS**

The Catholic Diocese of Saginaw shield first shows the cross of our Faith in red on a silver field. To indicate the name "Saginaw," there is a Pentecostal flame placed in each canton of the shield, for this reason: the name of Saginaw Bay (Saginawa) signifies the country or place of the Sauk. The Sauk Indian tribes were first known to Europeans as "Gens de Feu" (People of Fire). The six-pointed star in the center of the shield signifies that Our Lady is of the House of David. The six-pointed star also represents her many heraldic attributes and is usually shown to indicate the Assumption. The cross atop the Cathedral of Mary of the Assumption has the same star on it as well.