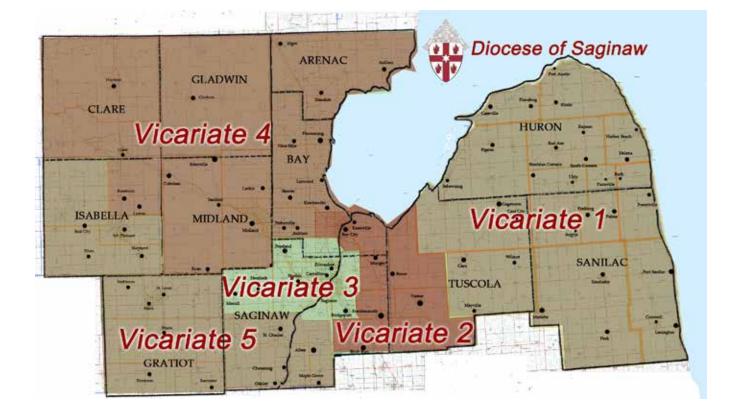

## VICARIATE MAP AND REGIONAL VICARS

## **VICARIATE 1**

## **Rev. Patrick M. Jankowiak**

Blessed Trinity Parish 958 E. Tuscola St. Frankenmuth, MI 48734-1140 989-652-3259

#### **VICARIATE 2**

## Rev. Peter J. Gaspeny

Holy Spirit Parish 1035 N. River Rd., Saginaw, MI 48609-6833 989.781.2457

#### **VICARIATE 3**

## **Rev. Richard A. Bokinskie** St. Thomas Aquinas Parish

5376 State St., Saginaw, MI 48603-3739 989.799.2460

#### VICARIATE 4

**Rev. Andrew D. Booms** St. Brigid of Kildare Parish 207 Ashman St., Midland MI 48640 Phone: 989.835.7121

## VICARIATE 5

**Rev. Robert J. Howe** Blessed Sacrament Parish 3109 Swede Ave., Midland, MI 48642 989.835.6777