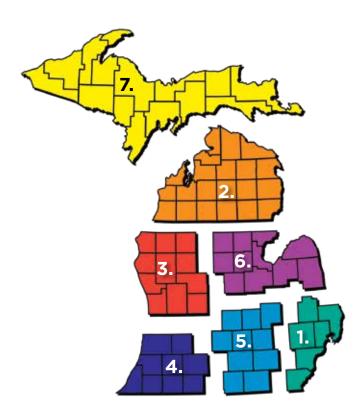

## VICARIATE MAP AND REGIONAL VICARS

## **VICARIATE 1**

## **Rev. Nathan E. Harburg**

Good Shepherd Parish of Ubly 4470 N. Washington St. Ubly, MI 48475 989.658.2088

## **VICARIATE 2**

## Rev. Peter J. Gaspeny

Holy Spirit Parish of Saginaw 1035 N. River Rd., Saginaw, MI 48609-6833 989.781.2457

#### **VICARIATE 3**

## **Rev. Richard A. Bokinskie**

St. Thomas Aquinas Parish of Saginaw 5376 State St., Saginaw, MI 48603-3739 989.799.2460

#### VICARIATE 4

#### **Rev. Andrew D. Booms**

St. Brigid of Kildare Parish of Midland 207 Ashman St., Midland MI 48640 Phone: 989.835.7121

### **VICARIATE 5**

#### Rev. Loren M. Kalinowski

Sacred Heart Parish of Mt Pleasant 302 S. Kinney Ave., Mt. Pleasant, MI 48858 989.772.1385

## VICARIATE 1 IS COMPRISED OF THE FOLLOWING PARISHES' TERRITORY:

| Ubly         | Good Shepherd Parish of Ubly                   |
|--------------|------------------------------------------------|
| Bad Axe      | St. Hubert Parish of Bad Axe                   |
| Port Austin  | Annunciation of the Lord Parish of Port Austin |
| Caseville    | Our Lady of Perpetual Help Parish of Caseville |
| Lexington    | Ave Maria Parish of Lexington                  |
| Sandusky     | Holy Family Parish of Sandusky                 |
| Harbor Beach | Holy Name of Mary Parish of Harbor Beach       |
| Ruth         | Holy Apostles Parish of Ruth                   |
| Parisville   | St. Isidore Parish of Parisville               |
| Cass City    | Our Lady Consolata Parish Cass City            |
| Caro         | St. Christopher Parish of Caro and Mayville    |

## VICARIATE 2 IS COMPRISED OF THE FOLLOWING PARISHES' TERRITORY:

| Birch Run<br>Reese | SS. Francis and Clare Parish of Birch Run<br>St. Elizabeth of Hungary Parish of Reese |
|--------------------|---------------------------------------------------------------------------------------|
| Vassar             | St. Frances Xavier Cabrini Parish of Vassar                                           |
| Frankenmuth        | Blessed Trinity Parish of Frankenmuth                                                 |
| Bay City           | Our Lady of Peace (St. Mary)                                                          |
| Bay City           | St. Catherine of Siena Parish of Bay City                                             |
| Bay City           | Corpus Christi Parish of Bay City                                                     |
| Essexville         | St. Jude Thaddeus Parish of Exxexville                                                |
| Bay City           | All Saints Parish of Bay City                                                         |
| Bay City           | Our Lady of Czestochowa Parish of Bay City                                            |

## VICARIATE 3 IS COMPRISED OF THE FOLLOWING PARISHES' TERRITORY:

| Shields    | Holy Spirit Parish of Saginaw                         |
|------------|-------------------------------------------------------|
| Freeland   | St. Agnes Parish of Freeland                          |
| Saginaw    | St. John Vianney Parish of Saginaw                    |
| Carrollton | St. John Paul II Parish of Saginaw                    |
| Saginaw    | Christ the Good Shepherd Parish of Saginaw            |
| Saginaw    | St. Dominic Parish of Saginaw                         |
| Saginaw    | St. Thomas Aquinas Parish of Saginaw                  |
| Saginaw    | St. Francis of Assisi Parish of Saginaw               |
| Bridgeport | St. Francis de Sales Parish of Bridgeport             |
| Saginaw    | St. Joseph Parish of Saginaw                          |
| Saginaw    | Holy Family Parish of Saginaw                         |
| Saginaw    | Cathedral of Mary of the Assumption Parish of Saginaw |
| Hemlock    | St. John XXIII Parish of Hemlock and Merrill          |

## VICARIATE 4 IS COMPRISED OF THE FOLLOWING PARISHES' TERRITORY:

| Standish   | Resurrection of the Lord Parish of Standish             |
|------------|---------------------------------------------------------|
| Au Gres    | St. Mark Parish of Au Gres                              |
| Pinconning | Holy Trinity Parish of Pinconning                       |
| Auburn     | St. Gabriel Parish of Auburn                            |
| Linwood    | Prince of Peace Parish of Linwood                       |
| Midland    | Assumption of the Blessed Virgin Mary Parish of Midland |
| Midland    | Blessed Sacrament Parish of Midland                     |
| Midland    | St. Brigid of Kildare Parish of Midland                 |
| Sanford    | Our Lady of Grace Parish of Sanford                     |
| Clare      | Our Lady of Hope Parish of Clare                        |
| Harrison   | St. Athanasius Parish of Harrison                       |
| Gladwin    | Sacred Heart Parish of Gladwin                          |

## VICARIATE 5 IS COMPRISED OF THE FOLLOWING PARISHES' TERRITORY:

| Mt. Pleasant  | St. Mary University Parish of Mt. Pleasant              |
|---------------|---------------------------------------------------------|
| Mt. Pleasant  | Sacred Heart Parish of Mt. Pleasant                     |
| Beal City     | St. Joseph the Worker Parish of Beal City               |
| Shepherd      | St. Vincent de Paul Parish of Shepherd                  |
| Saint Charles | Mary of the Immaculate Conception Parish of St. Charles |
| Maple Grove   | St. Michael Parish of Maple Grove                       |
| Chesaning     | St. Peter Parish of Chesaning                           |
| Bannister     | St. Cyril Parish of Bannister                           |
| Alma          | Nativity of the Lord Parish of Alma and St. Louis       |
| Ithaca        | St. Paul the Apostle Parish of Ithaca                   |