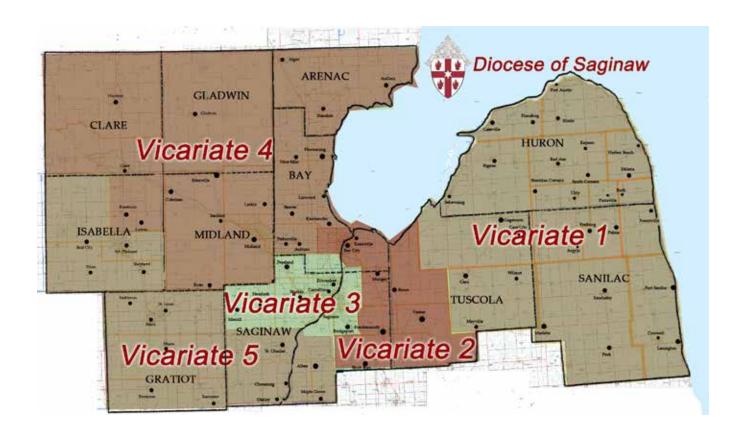

### **VICARIATE MAP AND REGIONAL VICARS**

### **VICARIATE 1**

### **VICARIATE 2**

### **VICARIATE 3**

### **VICARIATE 4**

### **VICARIATE 5**

### PARISH LISTING BY VICARIATE

### VICARIATE 1 IS COMPRISED OF THE FOLLOWING PARISHES' TERRITORY:

**Ubly** Good Shepherd Parish of Ubly **Bad Axe** St. Hubert Parish of Bad Axe

**Port Austin**Caseville
Annunciation of the Lord Parish of Port Austin
Our Lady of Perpetual Help Parish of Caseville

### VICARIATE 2 IS COMPRISED OF THE FOLLOWING PARISHES' TERRITORY:

Birch RunSS. Francis and Clare Parish of Birch RunReeseSt. Elizabeth of Hungary Parish of ReeseVassarSt. Frances Xavier Cabrini Parish of VassarFrankenmuthBlessed Trinity Parish of Frankenmuth

### VICARIATE 3 IS COMPRISED OF THE FOLLOWING PARISHES' TERRITORY:

**Shields** Holy Spirit Parish of Saginaw **Freeland** St. Agnes Parish of Freeland

SaginawSt. John Vianney Parish of SaginawCarrolltonSt. John Paul II Parish of Saginaw

### VICARIATE 4 IS COMPRISED OF THE FOLLOWING PARISHES' TERRITORY:

**Standish** Resurrection of the Lord Parish of Standish

**Au Gres** St. Mark Parish of Au Gres

**Pinconning**Auburn

Holy Trinity Parish of Pinconning
St. Gabriel Parish of Auburn

### VICARIATE 5 IS COMPRISED OF THE FOLLOWING PARISHES' TERRITORY:

Mt. Pleasant St. Mary University Parish of Mt. Pleasant

Mt. PleasantSacred Heart Parish of Mt. PleasantBeal CitySt. Joseph the Worker Parish of Beal CityShepherdSt. Vincent de Paul Parish of Shepherd